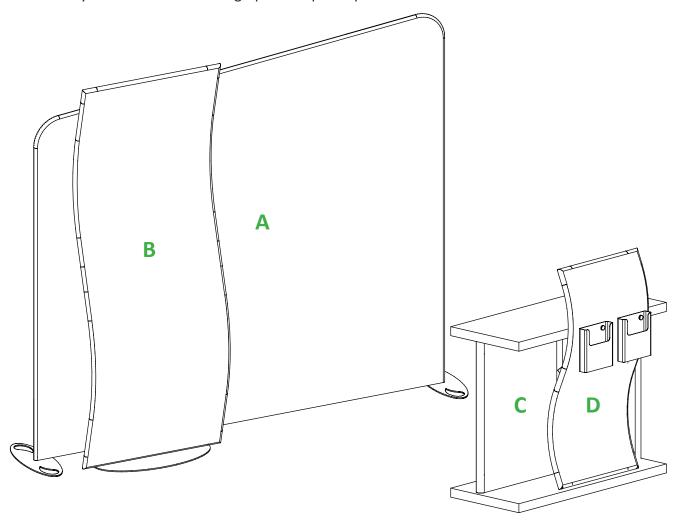

### **GRAPHIC SPECS**

| OTV II THE ST LES |                      |
|-------------------|----------------------|
| <b>GRAPHIC A</b>  | QTY. 1               |
| MATERIAL:         | TENSION FABRIC *     |
| TREATMENT:        | PILLOWCASE - 2 SIDED |
| APPROX. SIZE:     | 106.736"w x 93.804"h |
|                   |                      |
| <b>GRAPHIC B</b>  | QTY. 1               |
| MATERIAL:         | TENSION FABRIC *     |
| TREATMENT:        | PILLOWCASE - 2 SIDED |
| APPROX. SIZE:     | 35.00"w x 97.204"h   |
|                   |                      |
| <b>GRAPHIC C</b>  | QTY. 1               |
| MATERIAL:         | TENSION FABRIC *     |
| TREATMENT:        | PILLOWCASE -2 SIDED  |
| APPROX. SIZE:     | 43.00"w x 35.00"h    |
|                   |                      |
| GRAPHIC D         | QTY. 1               |
| MATERIAL:         | TENSION FABRIC *     |
| TREATMENT:        | PILLOWCASE - 2 SIDED |
| APPROX. SIZE:     | 23.74"w x 49.77"h    |
|                   |                      |
|                   |                      |
|                   |                      |